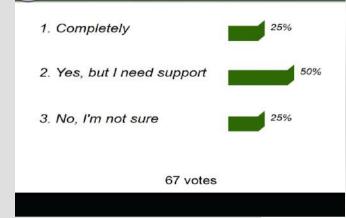

This is also a feedback collection tool, however, with a difference - in this module you can also get access to Average Rating as well.

In order to correctly calculate the average overall response to each question, we need to do the following backend work in our software:

- 1. Multiply the number of individuals selecting each rating by the corresponding rating value (1-5)
- 2. Add the results of those calculations together.
- 3. Divide that result by the total number of responses to the question.

You now have the average rating to enhance the quality of your discussion with your conference participants.