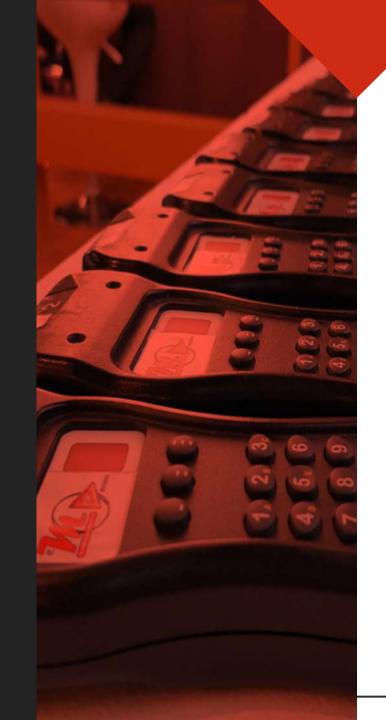

Audience poll is a dynamic tool where all individual participants in a conference are given the Radio Frequency Keypads.

The individuals express their opinion with a press of the button corresponding to their choice of answers. The results are shown in real time to make the meetings highly interactive.

#### Easy-to-use interactive real-time voting systems.

Get instant feedback, opinions, audience ratings and survey results with eM Play's real-time voting solutions. Our world class audience response system allows its users to survey event participants via individual voting keypads. Fully integrated into the speakers' presentation, the results are graphically displayed instantaneously – making the meeting highly interactive.