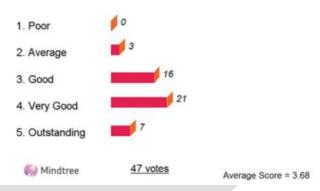

This is also a feedback collection tool, however, with a difference - in this module you can also get access to Average Rating as well.

In order to correctly calculate the average overall response to each question, we need to do the following backend work in our software:

- 1. Multiply the number of individuals selecting each rating by the corresponding rating value (1-5)
- 2. Add the results of those calculations together.
- 3. Divide that result by the total number of responses to the question.

You now have the average rating to enhance the quality of your discussion with your conference participants.