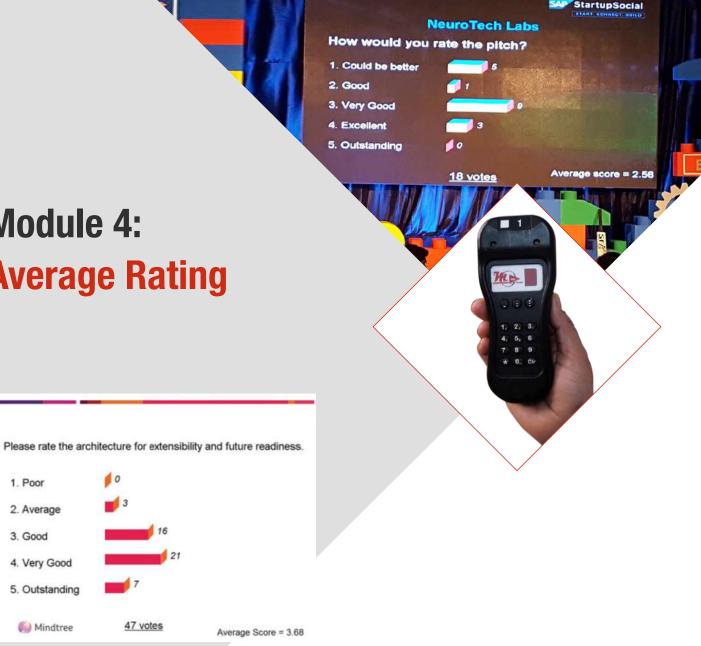

This is also a feedback collection tool, however, with a difference - in this module you can also get access to Average Rating as well.

In order to correctly calculate the average overall response to each question, we need to do the following backend work in our software:

- 1. Multiply the number of individuals selecting each rating by the corresponding rating value (1-5)
- 2. Add the results of those calculations together.
- 3. Divide that result by the total number of responses to the question.

You now have the average rating to enhance the quality of your discussion with your conference participants.

### Module 5: Feedback Collection

1. 2. 3.

This is a fantastic tool to collect feedback from conference participants immediately after a presentation or after the entire program. You can get inputs on any criteria of your choice. Like a presenter can be rated on various factors such as quality of content, relevance, impact etc. or a program can be rated on attributes such as choice of venue, quality of services, taste and variety of food, the comfort of travel and so on.